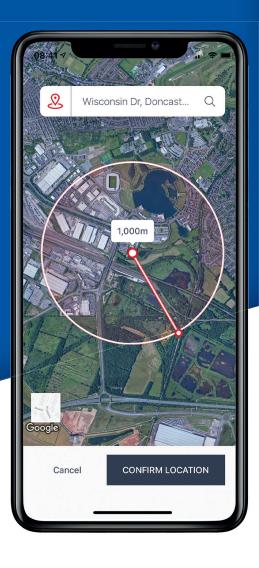

## Geofence alerts for easy reminders

Configurable to a distance of 50m to 1000m of the property, you'll receive a push notification reminder via HomeControl2.0 to arm and/or disarm your system as you enter or exit the configured geofence area respectively.

#### Voice push notifications

Receive audible voice push notifications directly to your device; letting you know exactly what's happening so that appropriate action can be taken. If someone's crossed the perimeter, the 'perimeter breached' notification will be received as an early warning of an intruder, before they can even get close to your property.