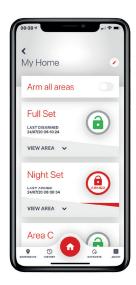

#### Arm and disarm

Individually arm and disarm zones to secure your property, or to allow access. This can be for the entire property or specific zones, should you want to allow a pet to roam freely in a residential setting, or keep a store room or office space armed in a more commercial environment.

#### Remote reassurance

Easily and quickly check and control the entire status of your security system from one place, wherever you are.

#### Simple and intuitive to use

With HomeControl2.0 you can view all zone and sensor status' from one screen, so they're in the right place right away; providing you with the information you need to take action as quickly as possible.