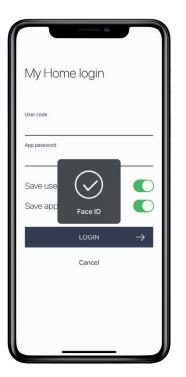

# **Biometric login**

### (FaceID/Touch ID (iOS) and Android equivalents)

Logging into the system has never been easier or simpler with biometric login (facial recognition/fingerprint) available on both iOS and Android. With HomeControl2.0 there's no need to enter your user code every time you open the app.