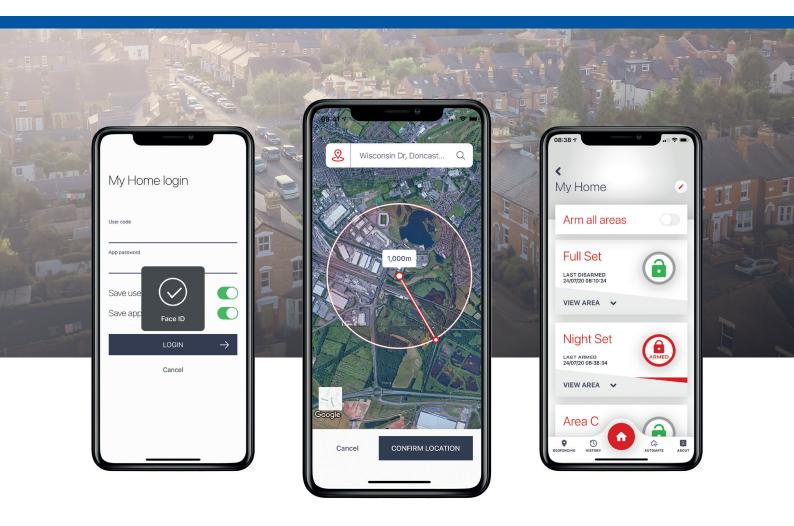

## Geofence alerts for easy reminders

Configurable to a distance of 50m to 1000m of the property, you'll receive a push notification reminder via HomeControl2.0 to arm and/or disarm your system as you enter or exit the configured geofence area respectively.

# **Biometric login**

### (FaceID/Touch ID (iOS) and Android equivalents)

Logging into the system has never been easier or simpler with biometric login (facial recognition/fingerprint) available on both iOS and Android. With HomeControl2.0 there's no need to enter your user code every time you open the app.

#### Arm and disarm

Individually arm and disarm zones to secure your property, or to allow access. This can be for the entire property or specific zones, should you want to allow a pet to roam freely in a residential setting, or keep a store room or office space armed in a more commercial environment.