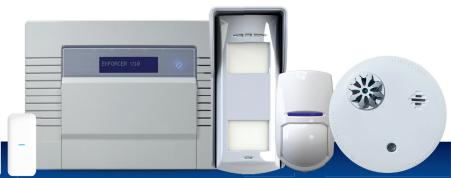

# Wide range of peripherals

The security system can be tailored to meet your property's exact needs, with external detectors, internal detectors, life safety sensors, outdoor sirens and much more available. With HomeControl2.0 you're controlling the perfect system for your property.