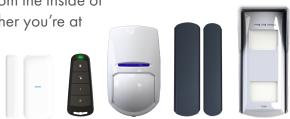

You're in control of your security system, cameras and home automation devices through our innovative product range.

We can protect what matters most from the inside of your property to the perimeter, whether you're at home or away, with our range of apps and smart security solutions.

#### Protection at the perimeter

It's not just inside your home that's protected, the system allows devices to be installed across your entire perimeter to cover gardens, outbuildings, drives and more.

Speak to your security installer and they can deliver a system that detects intruders and alerts you via the smart device app, before a break-in can even be attempted.

Detection alerts can also be accompanied by short video clips from cameras overlooking the same area when compatible cameras are used.