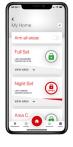

# Protect what's on your drive as well as what's in your property

Our systems can be set up to protect cars, vans, caravans and any other movable vehicles whilst it is parked at your home, ensuring you're notified via our smartphone app if anything untoward happens.