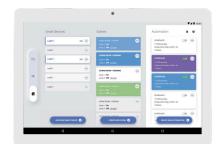

### Automate your life with smart home devices

Switch devices on and off right from the HomeControlHUB dashboard or the dedicated Automation page.

In addition to the manual on/off control the smart home devices can be activated on a calendar schedule set up either by the security professional or the end user; this could be to turn individual devices on and off at specific times or days for example bringing on a lamp in the evening to make the home more welcoming as the occupier returns.

Scenes can also be created to perform a collection of tasks together creating a single control resulting in a group of actions such as switching off all of the downstairs lighting when the user goes to bed.