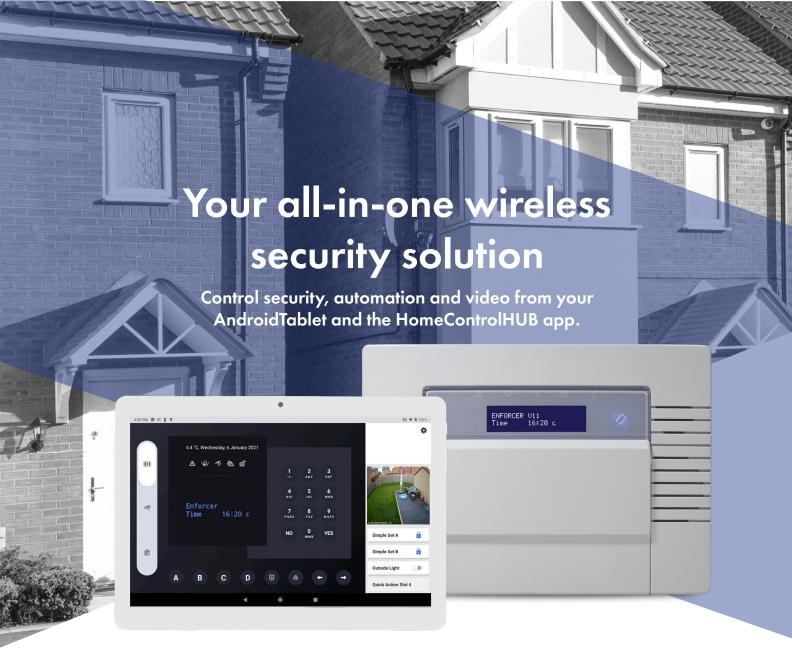

#### Take control with the AndroidTablet and HomeControlHUB

Enjoy a completely unified experience, with the AndroidTablet and HomeControlHUB app.

You can control your security system, cameras and smart home devices from one interface, making the concept of convenient control of your entire security and home automation a reality.

# Complete visibility around your property and the ability to take action

Grab the AndroidTablet and open HomeControlHUB to access your cameras and take action by manually activating the system's loud siren to startle and discourage potential intruders. You can view up to 16 cameras through your tablet for complete peace of mind.