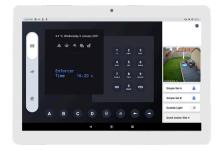

#### Take control with the AndroidTablet and HomeControlHUB

Enjoy a completely unified experience, with the AndroidTablet and HomeControlHUB app.

You can control your security system, cameras and smart home devices from one interface, making the concept of convenient control of your entire security and home automation a reality.

# Complete visibility around your property and the ability to take action

Grab the AndroidTablet and open HomeControlHUB to access your cameras and take action by manually activating the system's loud siren to startle and discourage potential intruders. You can view up to 16 cameras through your tablet for complete peace of mind.