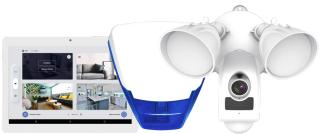

#### Protection at the perimeter

It's not just inside your home that's protected, the system allows devices to be installed across your entire perimeter to cover gardens, outbuildings, drives and more.

Speak to your security installer and they can deliver a system that detects intruders and alerts you via the smart device app, before a break-in can even be attempted.

Detection alerts can also be accompanied by short video clips from cameras overlooking the same area when compatible cameras are used.