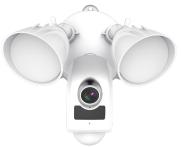

# Complete visibility around your property and the ability to take action

Grab the AndroidTablet and open HomeControlHUB to access your cameras and take action by manually activating the system's loud siren to startle and discourage potential intruders. You can view up to 16 cameras through your tablet for complete peace of mind.

Speak to your security installer and they can deliver a system that detects intruders and alerts you via the smart device app, before a break-in can even be attempted.

Detection alerts can also be accompanied by short video clips from cameras overlooking the same area when compatible cameras are used.